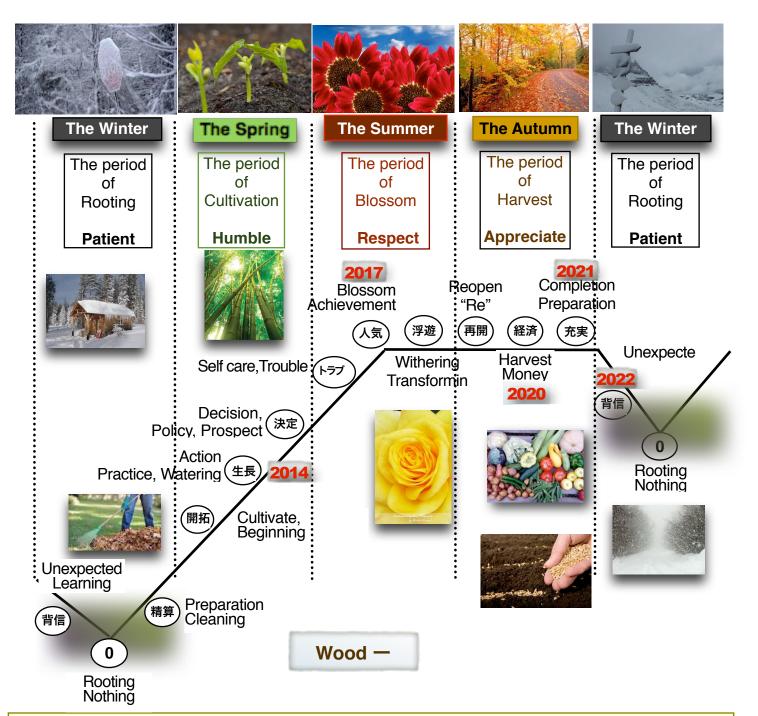

## Kanji : Pronunciation / Description of season

Winter: Rooting season: Listen to other, patient 背信:Haishin/beautiful fall to sudden snowing 0:Zero / in Brezard, hard to see around 精算:Seisan / Make self ready and clean up for spring.

Spring: Moving on and cultivatijng 開拓:Kaitaku/ Sprouting, ready to action 生長:Seicho/Watering and Growing 決定:Kettei/ Decision which, where, who, what and how.

Summer:Blossomingトラブル:Toraburu/Rest and recupe your energy and trouble shooting 人気:Ninki/Blossoming, recongnision 浮遊:Fuyuu/wither, and transforming flower to next generation

Fall: Reconnecting and transforming to next level 再開:Saikai/Restarting or reopenning 経済:Keizai/harvesting what you aiming to, and money flowing.充実:Jyujitsu/fulfilling your life and ready for the winter season come. Put seeds to ground.