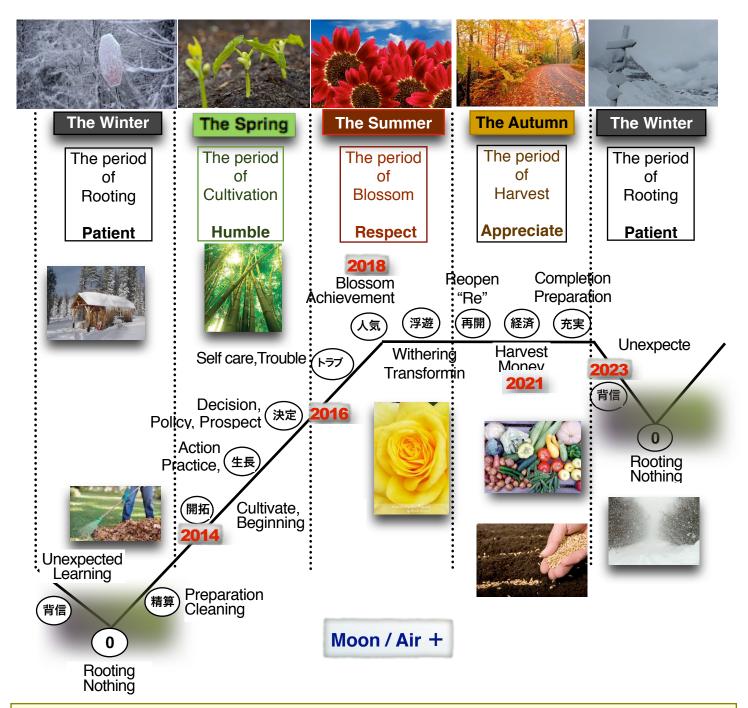

Kanji : Pronunciation / Description of season

Winter: Rooting season: Listen to other, patient 背信:Haishin/beautiful fall to sudden snowing 0:Zero / in Brezard, hard to see around 精算:Seisan / Make self ready and clean up for spring.

Spring: Moving on and cultivatijng 開拓:Kaitaku/ Sprouting, ready to action 生長:Seicho/Watering and Growing 決定:Kettei/ Decision which, where, who, what and how.

Summer:Blossomingトラブル:Toraburu/Rest and recupe your energy and trouble shooting 人気:Ninki/Blossoming, recongnision 浮遊:Fuyuu/wither, and transforming flower to next generation

Fall: Reconnecting and transforming to next level 再開:Saikai/Restarting or reopenning 経済:Keizai/harvesting what you aiming to, and money flowing.充実:Jyujitsu/fulfilling your life and ready for the winter season come. Put seeds to ground.