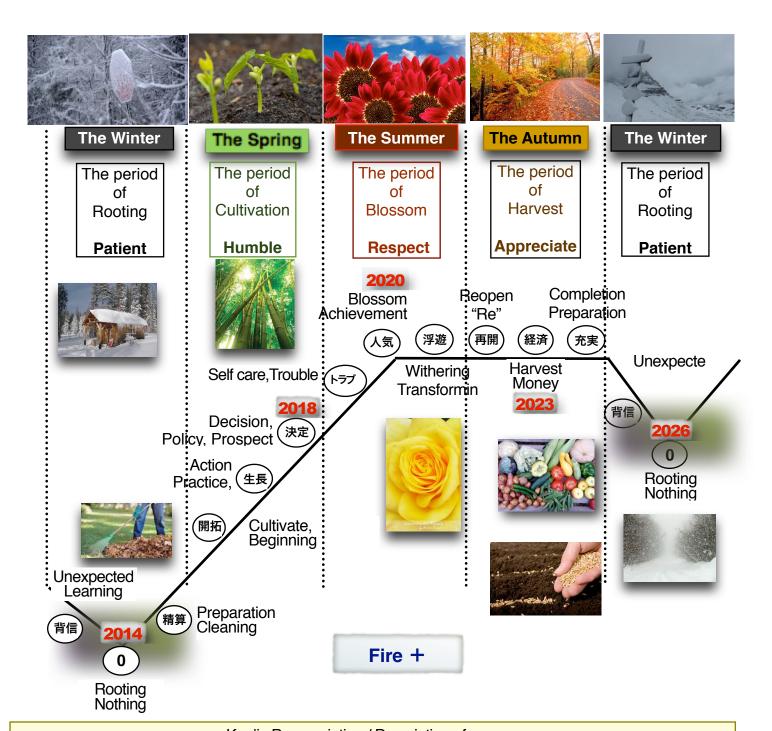

Kanji: Pronunciation / Description of season

Winter: Rooting season: Listen to other, patient 背信:Haishin/beautiful fall to sudden snowing 0:Zero / in Brezard, hard to see around 精算:Seisan / Make self ready and clean up for spring.

Spring: Moving on and cultivatijng 開拓:Kaitaku/ Sprouting, ready to action 生長:Seicho/Watering and Growing 決定:Kettei/ Decision which, where, who, what and how.

Summer:Blossomingトラブル:Toraburu/Rest and recupe your energy and trouble shooting 人気:Ninki/Blossoming, recongnision 浮遊:Fuyuu/wither, and transforming flower to next generation

Fall: Reconnecting and transforming to next level 再開:Saikai/Restarting or reopenning 経済:Keizai/harvesting what you aiming to, and money flowing.充実:Jyujitsu/fulfilling your life and ready for the winter season come. Put seeds to ground.