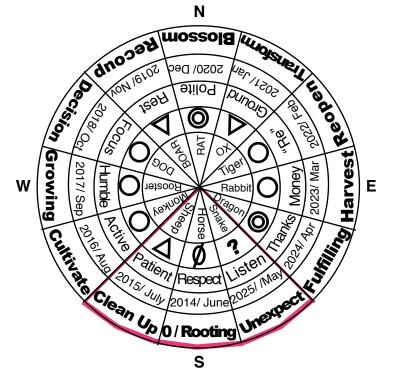

Kanji: Pronunciation / Description of season

Winter: Rooting season: Listen to other, patient 背信:Haishin/beautiful fall to sudden snowing 0:Zero / in Brezard, hard to see around 精算:Seisan / Make self ready and clean up for spring.

Spring: Moving on and cultivatijng 開拓:Kaitaku/ Sprouting, ready to action 生長:Seicho/Watering and Growing 決定:Kettei/ Decision which, where, who, what and how.

Summer:Blossomingトラブル:Toraburu/Rest and recupe your energy and trouble shooting 人気:Ninki/Blossoming, recongnision 浮遊:Fuyuu/wither, and transforming flower to next generation

Fall: Reconnecting and transforming to next level 再開:Saikai/Restarting or reopenning 経済:Keizai/harvesting what you aiming to, and money flowing.充実:Jyujitsu/fulfilling your life and ready for the winter season come. Put seeds to ground.