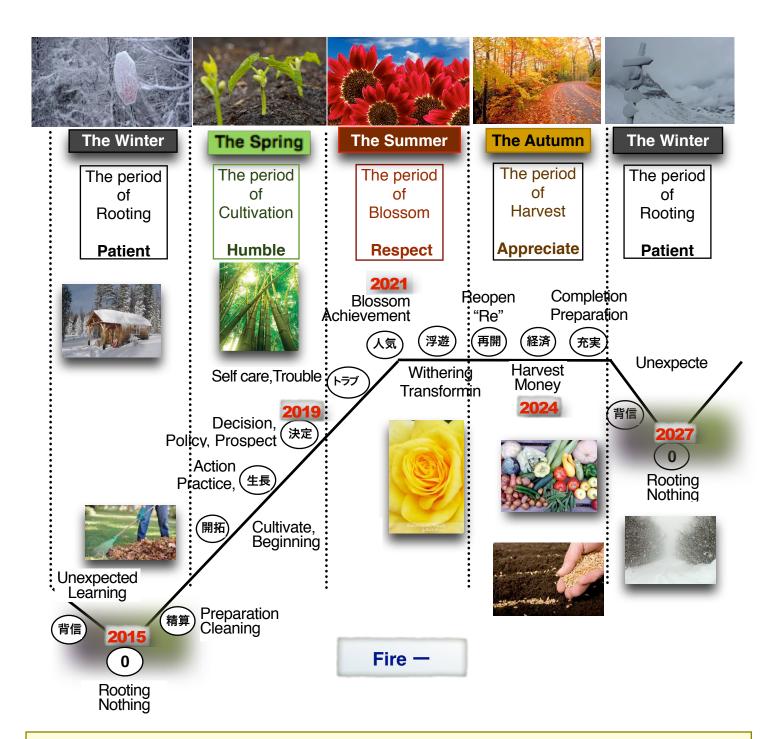

## Zerology Birth Number between 21 and 30 The Fire 火(ka)

Life is about patient and tolerance for adversity, as a matter of fact, they gain from hardship to be stronger. They are calm, they have hard time to share their intuition, but has hidden strong intuition and desire inside. Their action start from (1)think/ analysis meticulously and make a plan, their part of joy is everything moving as their detailed plan, however they have hard time to adjust for unexpected event. They are quiet and has strong faith, though it is the key to be successful with this element is "Be flexible for sudden change, because this era is always shifting theme."

Kanji: Pronunciation / Description of season

Winter: Rooting season: Listen to other, patient 背信:Haishin/beautiful fall to sudden snowing 0:Zero / in Brezard, hard to see around 精算:Seisan / Make self ready and clean up for spring.

Spring: Moving on and cultivatijng 開拓:Kaitaku/ Sprouting, ready to action 生長:Seicho/Watering and Growing 決定:Kettei/ Decision which, where, who, what and how.

Summer:Blossomingトラブル:Toraburu/Rest and recupe your energy and trouble shooting 人気:Ninki/Blossoming, recongnision 浮遊:Fuyuu/wither, and transforming flower to next generation

Fall: Reconnecting and transforming to next level 再開:Saikai/Restarting or reopenning 経済:Keizai/harvesting what you aiming to, and money flowing.充実:Jyujitsu/fulfilling your life and ready for the winter season come. Put seeds to ground.