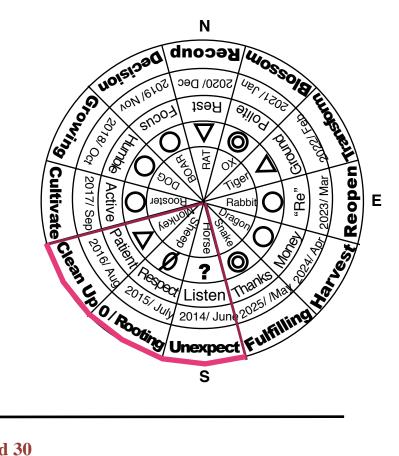

## Chikako's Zerology Life Season information Fire - (金)

## The Fire (-) 火

Color coordination

Decision: Purple and navy Popular: Black and white

Money: Silver and light blue, lavender

Fulfilling:Yellow,orange

Detoxing from ill: Navy and dark gray Extra attention to: legs, ankle, buttocks, blood problem includes HBP,

ox⊙, snake⊙, rabbit⊙, Drag

Kanji: Pronunciation / Description of season

Winter: Rooting season: Listen to other, patient 背信:Haishin/beautiful fall to sudden snowing 0:Zero / in Brezard, hard to see around 精算:Seisan / Make self ready and clean up for spring.

Spring: Moving on and cultivatijng 開拓:Kaitaku/ Sprouting, ready to action 生長:Seicho/Watering and Growing 決定:Kettei/ Decision which, where, who, what and how.

Summer:Blossomingトラブル:Toraburu/Rest and recupe your energy and trouble shooting 人気:Ninki/Blossoming, recongnision 浮遊:Fuyuu/wither, and transforming flower to next generation

Fall: Reconnecting and transforming to next level 再開:Saikai/Restarting or reopenning 経済:Keizai/harvesting what you aiming to, and money flowing.充実:Jyujitsu/fulfilling your life and ready for the winter season come. Put seeds to ground.